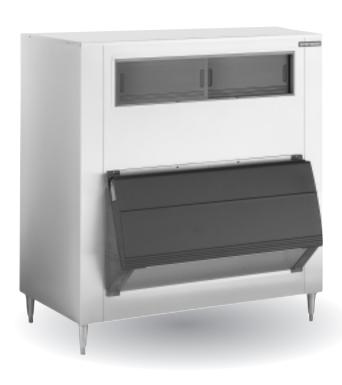

Bin includes 6" black enamel legs w/ adjustable leveling.

### **VOLUME STORAGE – AMPLE ICE RESERVE**

- Holds 1250 pounds of ice per ARI standard 820-95.
- Ideal storage companion for Scotsman cubers, nugget machines, and flaker ice machines.
- Ships with bin top included.

### **QUALITY CONSTRUCTION**

- NSF approved construction.
- Stainless steel construction.
- Polyethylene bin interior.
- Polyethylene bin door stays open without latches.

#### **FULLY INSULATED CABINET**

Foam insulation is forced between the wall and liner under heat and pressure to form a perfect wall to wall bond thus preserving ice supply for long periods.