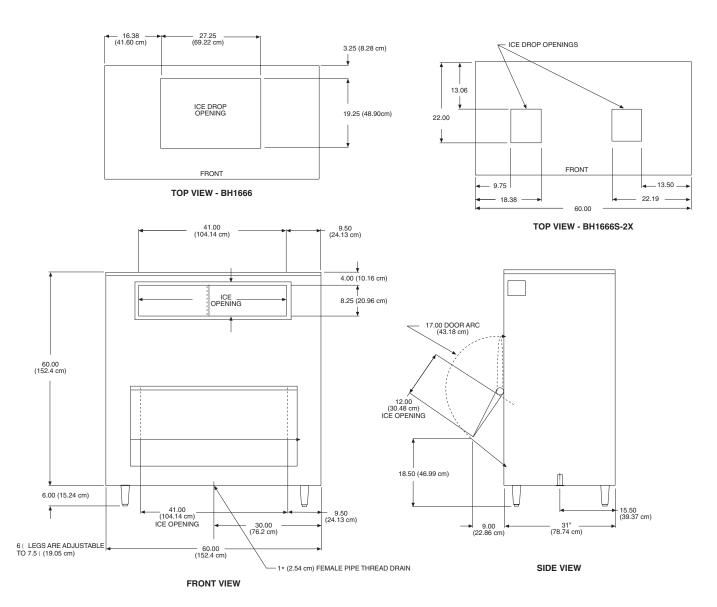

Bin includes 6" black enamel legs w/ adjustable leveling.

# **Bin Specifications**

NOTE: Allow 6" minimum space at back for ice machine ventilation and utility connections.

| SCOTSMAN MODULAR BINS |                        |                                 |                                     | Certified & rated in accordance with ARI standard 820-95 |                            |
|-----------------------|------------------------|---------------------------------|-------------------------------------|----------------------------------------------------------|----------------------------|
| Model<br>Number       | Dimensions<br>W"xD"xH" | ARI Bin<br>Capacity<br>lbs./kg. | Application<br>Capacity<br>lbs./kg. | Finish*                                                  | Ship<br>Weight<br>lbs./kg. |
| BH1666S               | 60 x 40 x 60           | 1250/567                        | 1600/726                            | SS                                                       | 424/192                    |
| BH1666S-2X            | 60 x 40 x 60           | 1250/567                        | 1600/726                            | SS                                                       | 424/192                    |

\*(SS) Stainless steel cabinet with a stainless steel liner.

NOTE: Add 6" height for legs.

ARI storage capacity for bins is based on 80% of total volume in cubic feet x 30 lb./ft.3 average density of ice. Application capacity for bins is based on 90% of total volume in cubic feet x 34 lb./ft.3 average density of ice.